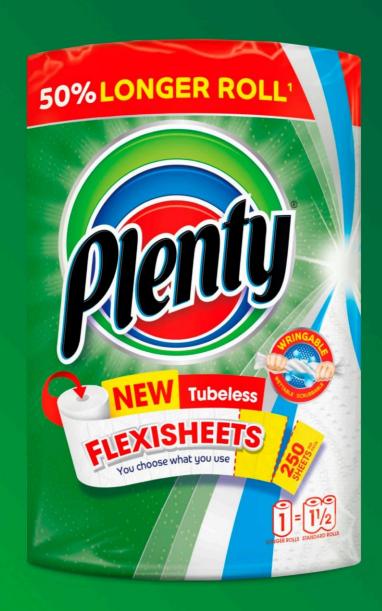

# What Does Superior Look Like?

This was a great product. Loved the fact these are smaller sheets when tearing off and with the roll being tubeless. Both are great for the environment.
Quality is much better than other brands and found it to be very absorbent. Definitely recommend !

UK Consumer May '23

4.85 / 5 rating Retailer Websites

 $\star$   $\star$   $\star$   $\star$   $\star$ 