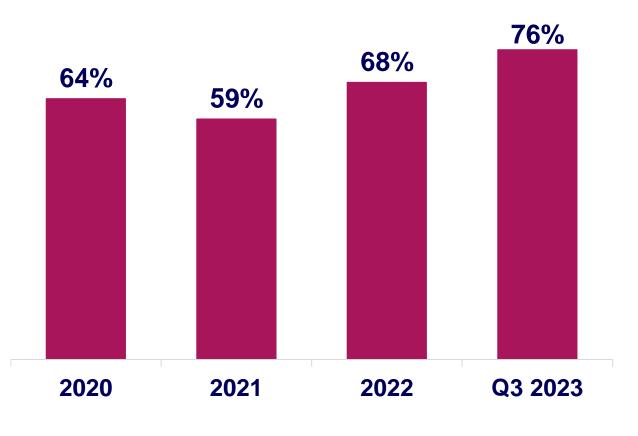

# Sales Growth +15% CAGR 2017-Q3 2023

TENA

TENA

MEN

WASHABLE WASCHBAR | LAVABLE | LAVABLE PROTECTIVE BOXER

BOXER X1