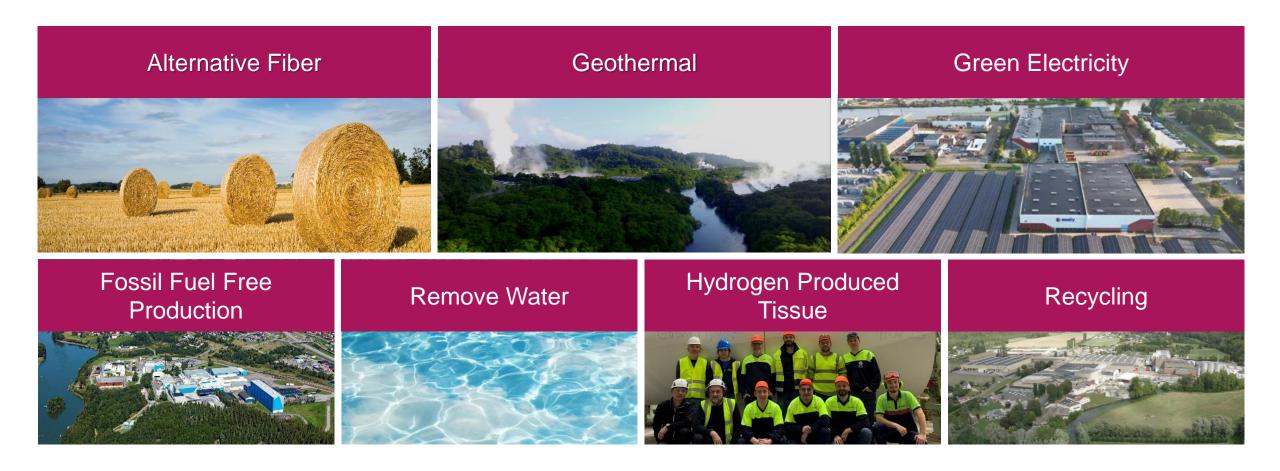

# Leading in Environmental Sustainability

# We Are Making This Happen

Essity and Voith develop groundbreaking concept for sustainable tissue production

- CO<sub>2</sub>-neutral tissue production
- Reduced freshwater consumption by 95%
- Reduced energy consumption by up to 40%