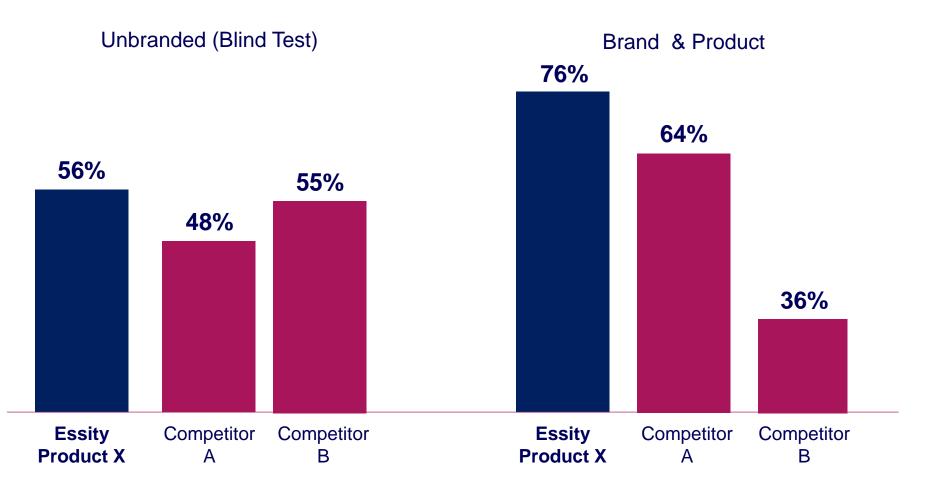

## Superiority = Product & Brand

% Consumers "Definitely Would Buy"

Source: In-Home Use Test - Oct '23

eee