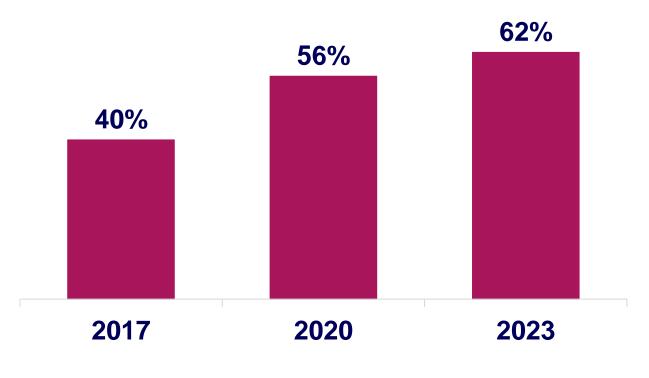

### Strong Profitable Growth Feminine Care

Organic Sales Growth +9% CAGR 2017-Q3 2023

#1 >70%

Q

۲

of net sales

**essity** 