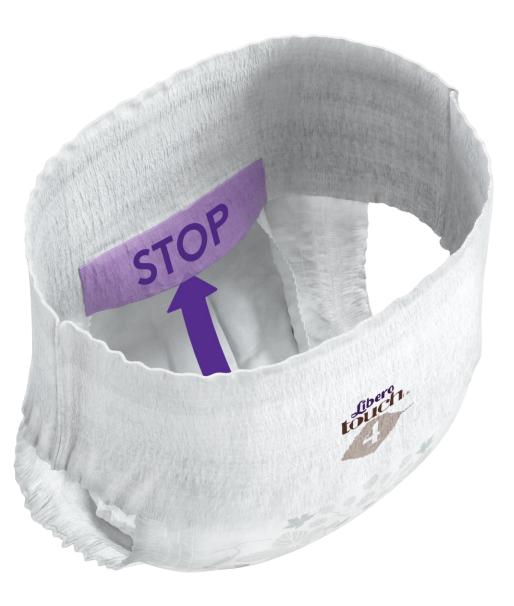

### **Libero** touch

essity Essity In

"Thanks to these diapers, we have really escaped disgusting poop leaks up the back 🖗 – want it to more sizes"

### NEW! CAPTUREPOCKET™

Pocket that helps prevent messy leaks in the back.